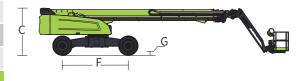

# ZOOMLION

| Model                     | ZT42JEH-V         |  |  |
|---------------------------|-------------------|--|--|
| Size                      |                   |  |  |
| Work Height               | 44m               |  |  |
| Platform Height           | 42m               |  |  |
| Horizontal Outreach       | 25m               |  |  |
| A Overall Length (Stowed) | 16.22m            |  |  |
| B Overall Width (Stowed)  | 2.46m             |  |  |
| C Overall Height (Stowed) | 2.86m             |  |  |
| D Platform Length         | 2.44m             |  |  |
| E Platform Width          | 0.91m             |  |  |
| F Wheelbase               | 3.81/4.15m        |  |  |
| Track width               | 2.46m/4.07m       |  |  |
| G Ground Clearance        | 0.4m              |  |  |
| Performance               |                   |  |  |
| Platform Capacity         | 300/454kg         |  |  |
| Drive Speed (stowed)      | 5km/h             |  |  |
| Gradeability              | 45%(24°)          |  |  |
| Turning Radius (Inside)   | 2.5m              |  |  |
| Turning Radius (Outside)  | 5.65m             |  |  |
| Turntable Rotation        | 360° continuous   |  |  |
| Platform Rotation         | ±90°              |  |  |
| Tail Swing                | 1.67m             |  |  |
| Jib Rotation              | 130° ( - 55°~75°) |  |  |
| Max. Wind Speed           | 12.5m/s           |  |  |
| Power                     |                   |  |  |
| Battery                   | 80V/460Ah         |  |  |
| Range Extender            | 18.2kW            |  |  |
| Charger                   | 80V/80A           |  |  |
| Drive Motor               | 5.2kW             |  |  |
| Lift Motor                | 30kW              |  |  |
| Auxiliary power           | 12V DC            |  |  |
| Fuel Tank                 | 105L              |  |  |
| Hydraulic Tank Capacity   | 245L              |  |  |
| Tire                      |                   |  |  |
| Tire Type                 | Foam-filled tire  |  |  |
| Weight                    |                   |  |  |
| Gross                     | 22120kg           |  |  |