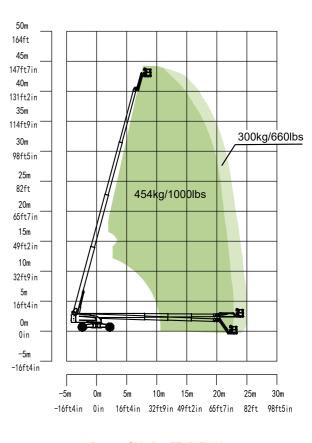

°) |  |  |
| Max. Wind Speed           | 12.5m/s           |  |  |
| Power                     |                   |  |  |
| Battery                   | 80V/460Ah         |  |  |
| Range Extender            | 18.2kW            |  |  |
| Charger                   | 80V/80A           |  |  |
| Drive Motor               | 5.2kW             |  |  |
| Lift Motor                | 30kW              |  |  |
| Auxiliary power           | 12V DC            |  |  |
| Fuel Tank                 | 105L              |  |  |
| Hydraulic Tank Capacity   | 245L              |  |  |
| Tire                      |                   |  |  |
| Tire Type                 | Foam-filled tire  |  |  |
| Weight                    |                   |  |  |
| Gross                     | 22120kg           |  |  |







Range of Motion ZT42JEH-V

# **ACCESS WITH ZOOMLION GREEN**