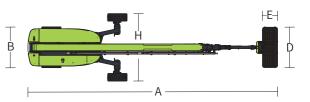

# ZOOMLION

| Model                     | ZT42JEH-V         |  |  |
|---------------------------|-------------------|--|--|
| Size                      |                   |  |  |
| Work Height               | 44m               |  |  |
| Platform Height           | 42m               |  |  |
| Horizontal Outreach       | 25m               |  |  |
| A Overall Length (Stowed) | 16.22m            |  |  |
| B Overall Width (Stowed)  | 2.46m             |  |  |
| C Overall Height (Stowed) | 2.86m             |  |  |
| D Platform Length         | 2.44m             |  |  |
| E Platform Width          | 0.91m             |  |  |
| F Wheelbase               | 3.81/4.15m        |  |  |
| Track width               | 2.46m/4.07m       |  |  |
| G Ground Clearance        | 0.4m              |  |  |
| Performance               |                   |  |  |
| Platform Capacity         | 300/454kg         |  |  |
| Drive Speed (stowed)      | 5km/h             |  |  |
| Gradeability              | 45%(24°)          |  |  |
| Turning Radius (Inside)   | 2.5m              |  |  |
| Turning Radius (Outside)  | 5.65m             |  |  |
| Turntable Rotation        | 360° continuous   |  |  |
| Platform Rotation         | ±90°              |  |  |
| Tail Swing                | 1.67m             |  |  |
| Jib Rotation              | 130° ( - 55°~75°) |  |  |
| Max. Wind Speed           | 12.5m/s           |  |  |
| Power                     |                   |  |  |
| Battery                   | 80V/460Ah         |  |  |
| Range Extender            | 18.2kW            |  |  |
| Charger                   | 80V/80A           |  |  |
| Drive Motor               | 5.2kW             |  |  |
| Lift Motor                | 30kW              |  |  |
| Auxiliary power           | 12V DC            |  |  |
| Fuel Tank                 | 105L              |  |  |
| Hydraulic Tank Capacity   | 245L              |  |  |
| Tire                      |                   |  |  |
| Tire Type                 | Foam-filled tire  |  |  |
| Weight                    |                   |  |  |
| Gross                     | 22120kg           |  |  |