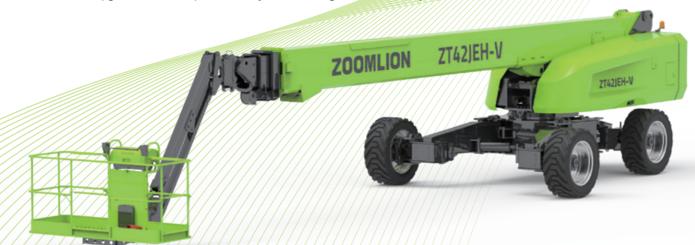

# ZONNLION EXTENDED-RANGE HYBRID TELESCOPIC BOOM LIFT ZT42JEH-V

**Comply with CE Standard** 

## **HIGHLIGHTS**

- ▶ 18.2kw large power range extender provides power in low electric quantity for long working hours
- ► Light weight for low operating cost
- $\blacktriangleright \ \ \mbox{High frequency and low amplitude response control technology, click to move with buffer}$
- ► X-outrigger for large lifespan, stable on slope
- ▶ Dual jib rotary actuators for large work range, folded design for short transportation length and less transportation cost
- ▶ Micro-motion technology of container transport for safe and stable container shipping
- ► Load-sensitive and engine condition matching energy-saving technology, as well as the boom self-weight lowering function, energy consumption reduced by 18% compared to conventional technology
- ▶ Controller remote upgrade and mobile parameter adjustment for high service efficiency